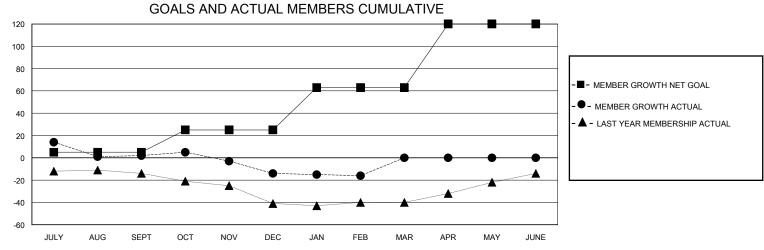

## District 60 A

Results as of: 2/29/2024

15

| GMT:          |               | LOC         | ATION GUYANA  |                       |                        |                         | GMT CA                                             |  |  |
|---------------|---------------|-------------|---------------|-----------------------|------------------------|-------------------------|----------------------------------------------------|--|--|
|               | Cluk          | os          |               | Members               |                        |                         |                                                    |  |  |
|               | RESULTS FOR   | R 2023-2024 |               | RESULTS FOR 2023-2024 |                        |                         |                                                    |  |  |
| QUARTER       | NEW CLUB GOAL | NEW CLUBS   | DROPPED CLUBS | QUARTER MEME          | BER GROWTH NET<br>GOAL | MEMBER GROWTH<br>ACTUAL | DROPPED<br>MEMBERS ACTUAL<br>(including transfers) |  |  |
| JULY/AUG/SEPT | 0             | 0           | 0             | JULY/AUG/SEPT         | 5                      | 23                      | 21                                                 |  |  |
| OCT/NOV/DEC   | 0             | 0           | 0             | OCT/NOV/DEC           | 20                     | 13                      | 26                                                 |  |  |

JAN/FEB/MAR APR/MAY/JUNE 38

57

14

0